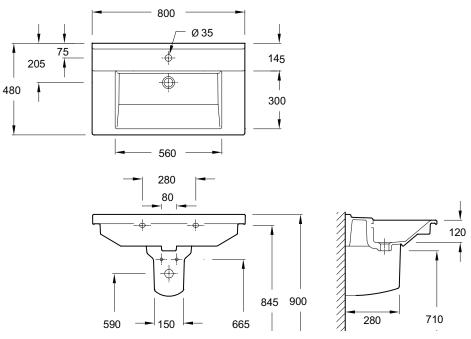

| Struktura 800 mm \      | /anity Top                                                                                                                                                                                                                                                           | XH112K |
|-------------------------|----------------------------------------------------------------------------------------------------------------------------------------------------------------------------------------------------------------------------------------------------------------------|--------|
| Product Description:    | Struktura 800 mm vanity top, 1 tap hole                                                                                                                                                                                                                              |        |
| Recommended Items:      | 19085D-00Semi-pedestal97845KBase unit 1 drawer97951KBase unit 2 door                                                                                                                                                                                                 |        |
| Product Dimensions:     | W800 x D480 mm                                                                                                                                                                                                                                                       |        |
| Colour/Finish:          | White                                                                                                                                                                                                                                                                | 11     |
| Material:               | Fine Fireclay                                                                                                                                                                                                                                                        |        |
| Product Weight (kg):    | 21.9                                                                                                                                                                                                                                                                 |        |
| Fixings Included:       | Yes (may not be suitable for all wall types)                                                                                                                                                                                                                         |        |
| Guarantee (Years):      | 25                                                                                                                                                                                                                                                                   |        |
| Additional Information: | Rinse thoroughly and use a soft cloth to wipe the product dry after use. Soft abrasive cleaners may be used when necessary to clean fine fireclay products. Strong abrasive cleaners will scratch and dull the surface. Wipe any splashes of cleaning solutions from |        |

## **Dimensions (mm)**

plastic or plated surfaces immediately.